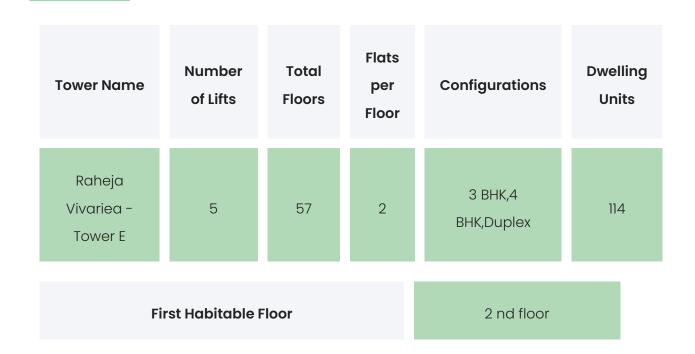

t,Tennis Court,Swimming Pool,Kids Play<br>Area,Kids Pool,Gymnasium,Indoor Games Area |
|------------------------|-------------------------------------------------------------------------------------------------------------------------------------|
| Leisure                | Yoga Room / Zone,Spa                                                                                                                |
| Business & Hospitality | Clubhouse,Community Hall                                                                                                            |
| Eco Friendly Features  | Waste Segregation,Landscaped Gardens                                                                                                |

#### RAHEJA VIVARIEA - TOWER

E - PHASE 3

### **BUILDING LAYOUT**



#### Services & Safety

- Security : Security System / CCTV, Intercom Facility
- Fire Safety : NA
- Sanitation : The surrounding area is clean. No presence of nalas /slums /gutters

/sewers

• Vertical Transportation : NA

#### RAHEJA VIVARIEA - TOWER

E - PHASE 3

### FLAT INTERIORS

Configuration

**RERA Carpet Range** 

| 3 ВНК                        | 2056 sqft                                                                                      |  |
|------------------------------|------------------------------------------------------------------------------------------------|--|
| 4 BHK                        | 2892 sqft                                                                                      |  |
| Duplex                       | 4111 sqft